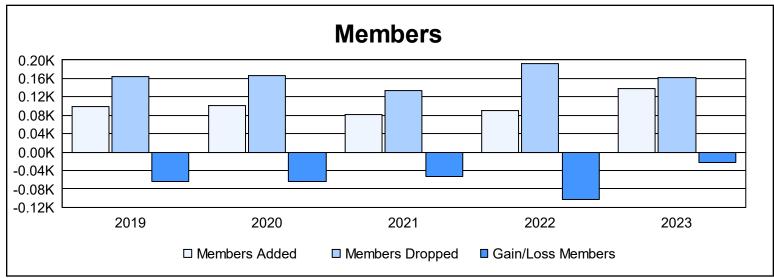

District 29 L As of June 2023 Cumulative

| Year      | New<br>Clubs | Dropped<br>Clubs | Gain/<br>Loss<br>Clubs | New<br>Members | Charter<br>Members | Reinstate<br>Members | Transfer<br>Members | Total<br>Member<br>Added | Total<br>Members<br>Dropped | Gain/<br>Loss<br>Members |
|-----------|--------------|------------------|------------------------|----------------|--------------------|----------------------|---------------------|--------------------------|-----------------------------|--------------------------|
| 2018-2019 | 0            | 2                | -2                     | 86             | 0                  | 1                    | 11                  | 98                       | 163                         | -65                      |
| 2019-2020 | 1            | 0                | 1                      | 53             | 45                 | 2                    | 1                   | 101                      | 166                         | -65                      |
| 2020-2021 | 0            | 1                | -1                     | 67             | 2                  | 7                    | 6                   | 82                       | 134                         | -52                      |
| 2021-2022 | 0            | 4                | -4                     | 74             | 1                  | 12                   | 3                   | 90                       | 193                         | -103                     |
| 2022-2023 | 0            | 2                | -2                     | 104            | 0                  | 2                    | 33                  | 139                      | 162                         | -23                      |
| Average   | 0            | 2                | -2                     | 77             | 10                 | 5                    | 11                  | 102                      | 164                         | -62                      |