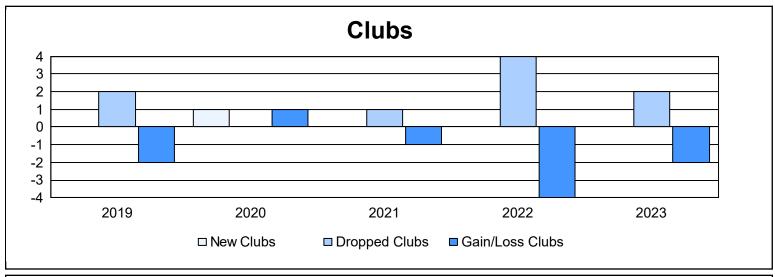

District 29 L As of June 2023 Cumulative

| Year      | New<br>Clubs | Dropped<br>Clubs | Gain/<br>Loss<br>Clubs | New<br>Members | Charter<br>Members | Reinstate<br>Members | Transfer<br>Members | Total<br>Member<br>Added | Total<br>Members<br>Dropped | Gain/<br>Loss<br>Members |
|-----------|--------------|------------------|------------------------|----------------|--------------------|----------------------|---------------------|--------------------------|-----------------------------|--------------------------|
| 2018-2019 | 0            | 2                | -2                     | 86             | 0                  | 1                    | 11                  | 98                       | 163                         | -65                      |
| 2019-2020 | 1            | 0                | 1                      | 53             | 45                 | 2                    | 1                   | 101                      | 166                         | -65                      |
| 2020-2021 | 0            | 1                | -1                     | 67             | 2                  | 7                    | 6                   | 82                       | 134                         | -52                      |
| 2021-2022 | 0            | 4                | -4                     | 74             | 1                  | 12                   | 3                   | 90                       | 193                         | -103                     |
| 2022-2023 | 0            | 2                | -2                     | 104            | 0                  | 2                    | 33                  | 139                      | 162                         | -23                      |
| Average   | 0            | 2                | -2                     | 77             | 10                 | 5                    | 11                  | 102                      | 164                         | -62                      |